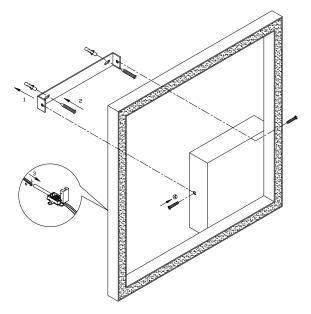

## **INSTALLATION INSTRUCTIONS:**

Electrical products can cause death, injury, or damage to property. Installation of this product must be carried out by a qualified electrician.

- Ensure mains supply is switched off.
- Insert masonry plugs into mounting surface.
- Fit mounting bracket onto mounting surface with self-tapping screws.
- Connect wires according to color (White to White, Black to Black).
  Connect all earth lug together onto the crossbar with green screw to tight.
- Fit ceiling plate onto mounting bracket with nuts.
- Reconnect power.